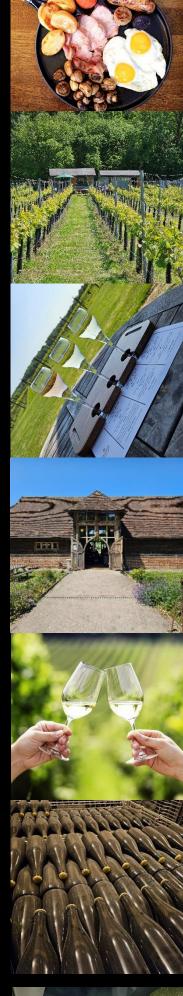

| Order of the day                | <u>Activity</u>                                                                                                                                                                                         |
|---------------------------------|---------------------------------------------------------------------------------------------------------------------------------------------------------------------------------------------------------|
| Pick up between<br>8:00-9:00 am | Pick-up from the agreed location. Note that the exact time varies depending on the location.                                                                                                            |
| Stop 1: Country Pub             | Start your day with a delicious breakfast at a charming country pub, savouring local delights and energizing yourself for the day ahead.                                                                |
| Stop 2: Vineyard 1              | Explore the vineyard, engage with passionate winemakers, and learn about their craft. Taste amazing wines.                                                                                              |
| Stop 3: Vineyard 2              | Deepen your appreciation for the vineyard's craftsmanship through a tasting of different stunning English wines.                                                                                        |
| Stop 4: Vineyard 3              | Explore the scenic vineyard grounds, learn about the winemaking process, and engage with passionate winemakers who will share their expertise and insights. Taste some more wine with some local cheese |
| Drop off<br>3:00-4:00 pm        | Drop-off at the agreed location. Please note that the exact time differs and depends on the traffic and the agreed location. Also, we try to fit one more                                               |